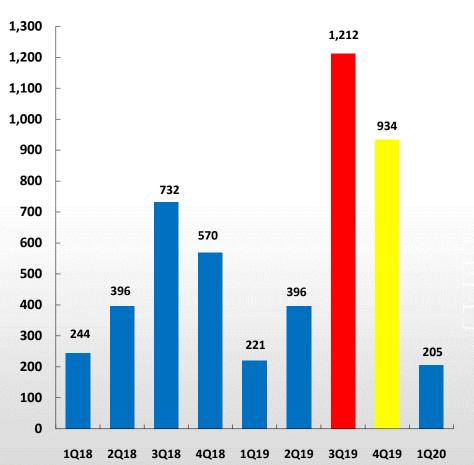

### **Operating Income • Operating Margin**

#### **Operating Income**

#### **Operating Margin**

## 1Q20 Result

| Amount: NTD M                   | Q1 20                                                                                                                                                                                                                                                                                                                                                                                                                                                                                                                                                                                                                                                                                                                                                                                                                                                                                                                                                                                                                                                                                                                                                                                                                                                                                                                                                                                                                                                                                                                                                                                                                                                                                                                                                                                                                                                                                                                                                                                                                                                                                                                          | Q4 19  | Q1 19  | QoQ    | YoY    |
|---------------------------------|--------------------------------------------------------------------------------------------------------------------------------------------------------------------------------------------------------------------------------------------------------------------------------------------------------------------------------------------------------------------------------------------------------------------------------------------------------------------------------------------------------------------------------------------------------------------------------------------------------------------------------------------------------------------------------------------------------------------------------------------------------------------------------------------------------------------------------------------------------------------------------------------------------------------------------------------------------------------------------------------------------------------------------------------------------------------------------------------------------------------------------------------------------------------------------------------------------------------------------------------------------------------------------------------------------------------------------------------------------------------------------------------------------------------------------------------------------------------------------------------------------------------------------------------------------------------------------------------------------------------------------------------------------------------------------------------------------------------------------------------------------------------------------------------------------------------------------------------------------------------------------------------------------------------------------------------------------------------------------------------------------------------------------------------------------------------------------------------------------------------------------|--------|--------|--------|--------|
| Net Sales                       | 13,524                                                                                                                                                                                                                                                                                                                                                                                                                                                                                                                                                                                                                                                                                                                                                                                                                                                                                                                                                                                                                                                                                                                                                                                                                                                                                                                                                                                                                                                                                                                                                                                                                                                                                                                                                                                                                                                                                                                                                                                                                                                                                                                         | 25,014 | 13,641 | -45.9% | -0.9%  |
| COGS                            | 11,999                                                                                                                                                                                                                                                                                                                                                                                                                                                                                                                                                                                                                                                                                                                                                                                                                                                                                                                                                                                                                                                                                                                                                                                                                                                                                                                                                                                                                                                                                                                                                                                                                                                                                                                                                                                                                                                                                                                                                                                                                                                                                                                         | 22,078 | 12,028 |        |        |
| Gross Profit                    | 1,525                                                                                                                                                                                                                                                                                                                                                                                                                                                                                                                                                                                                                                                                                                                                                                                                                                                                                                                                                                                                                                                                                                                                                                                                                                                                                                                                                                                                                                                                                                                                                                                                                                                                                                                                                                                                                                                                                                                                                                                                                                                                                                                          | 2,936  | 1,614  | -48.1% | -5.5%  |
| Gross Margin                    | 11.3%                                                                                                                                                                                                                                                                                                                                                                                                                                                                                                                                                                                                                                                                                                                                                                                                                                                                                                                                                                                                                                                                                                                                                                                                                                                                                                                                                                                                                                                                                                                                                                                                                                                                                                                                                                                                                                                                                                                                                                                                                                                                                                                          | 11.7%  | 11.8%  | -0.5%  | -0.6%  |
| Operating Expense               | 1,320                                                                                                                                                                                                                                                                                                                                                                                                                                                                                                                                                                                                                                                                                                                                                                                                                                                                                                                                                                                                                                                                                                                                                                                                                                                                                                                                                                                                                                                                                                                                                                                                                                                                                                                                                                                                                                                                                                                                                                                                                                                                                                                          | 2,002  | 1,393  |        |        |
| Operating Expense %             | 9.8%                                                                                                                                                                                                                                                                                                                                                                                                                                                                                                                                                                                                                                                                                                                                                                                                                                                                                                                                                                                                                                                                                                                                                                                                                                                                                                                                                                                                                                                                                                                                                                                                                                                                                                                                                                                                                                                                                                                                                                                                                                                                                                                           | 8.0%   | 10.2%  | 1.8%   | -0.5%  |
| Operating Income                | 205                                                                                                                                                                                                                                                                                                                                                                                                                                                                                                                                                                                                                                                                                                                                                                                                                                                                                                                                                                                                                                                                                                                                                                                                                                                                                                                                                                                                                                                                                                                                                                                                                                                                                                                                                                                                                                                                                                                                                                                                                                                                                                                            | 934    | 221    | -78.0% | -7.1%  |
| Operating Margin                | 1.5%                                                                                                                                                                                                                                                                                                                                                                                                                                                                                                                                                                                                                                                                                                                                                                                                                                                                                                                                                                                                                                                                                                                                                                                                                                                                                                                                                                                                                                                                                                                                                                                                                                                                                                                                                                                                                                                                                                                                                                                                                                                                                                                           | 3.7%   | 1.6%   | -2.2%  | -0.1%  |
| Non-operating Items             | 60                                                                                                                                                                                                                                                                                                                                                                                                                                                                                                                                                                                                                                                                                                                                                                                                                                                                                                                                                                                                                                                                                                                                                                                                                                                                                                                                                                                                                                                                                                                                                                                                                                                                                                                                                                                                                                                                                                                                                                                                                                                                                                                             | (52)   | 156    |        |        |
| Income before Tax               | 266                                                                                                                                                                                                                                                                                                                                                                                                                                                                                                                                                                                                                                                                                                                                                                                                                                                                                                                                                                                                                                                                                                                                                                                                                                                                                                                                                                                                                                                                                                                                                                                                                                                                                                                                                                                                                                                                                                                                                                                                                                                                                                                            | 882    | 377    | -69.9% | -29.6% |
| Income Tax                      | 58                                                                                                                                                                                                                                                                                                                                                                                                                                                                                                                                                                                                                                                                                                                                                                                                                                                                                                                                                                                                                                                                                                                                                                                                                                                                                                                                                                                                                                                                                                                                                                                                                                                                                                                                                                                                                                                                                                                                                                                                                                                                                                                             | 193    | 85     |        |        |
| Net Income                      | 207                                                                                                                                                                                                                                                                                                                                                                                                                                                                                                                                                                                                                                                                                                                                                                                                                                                                                                                                                                                                                                                                                                                                                                                                                                                                                                                                                                                                                                                                                                                                                                                                                                                                                                                                                                                                                                                                                                                                                                                                                                                                                                                            | 689    | 293    | -69.9% | -29.2% |
| Net Margin                      | 1.5%                                                                                                                                                                                                                                                                                                                                                                                                                                                                                                                                                                                                                                                                                                                                                                                                                                                                                                                                                                                                                                                                                                                                                                                                                                                                                                                                                                                                                                                                                                                                                                                                                                                                                                                                                                                                                                                                                                                                                                                                                                                                                                                           | 2.8%   | 2.1%   | -1.2%  | -0.6%  |
| Net income attributed to Primax | 276                                                                                                                                                                                                                                                                                                                                                                                                                                                                                                                                                                                                                                                                                                                                                                                                                                                                                                                                                                                                                                                                                                                                                                                                                                                                                                                                                                                                                                                                                                                                                                                                                                                                                                                                                                                                                                                                                                                                                                                                                                                                                                                            | 602    | 356    | -54.2% | -22.5% |
| EPS (NT\$)                      | 0.62                                                                                                                                                                                                                                                                                                                                                                                                                                                                                                                                                                                                                                                                                                                                                                                                                                                                                                                                                                                                                                                                                                                                                                                                                                                                                                                                                                                                                                                                                                                                                                                                                                                                                                                                                                                                                                                                                                                                                                                                                                                                                                                           | 1.35   | 0.80   |        |        |
|                                 | Maria de la constantia del constantia della constantia della constantia della constantia della constantia de |        |        |        |        |