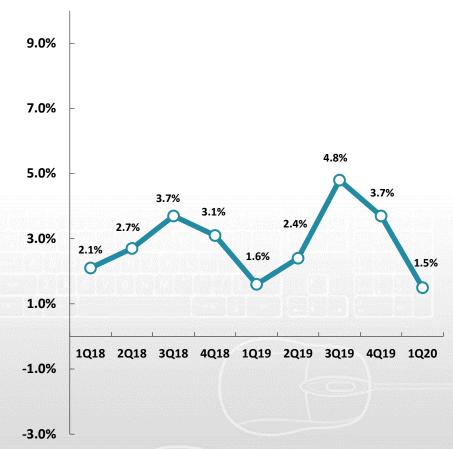

### **EPS**

## 1Q20 Result

| Amount: NTD M                   | Q1 20                                                                                                                                                                                                                                                                                                                                                                                                                                                                                                                                                                                                                                                                                                                                                                                                                                                                                                                                                                                                                                                                                                                                                                                                                                                                                                                                                                                                                                                                                                                                                                                                                                                                                                                                                                                                                                                                                                                                                                                                                                                                                                                          | Q4 19  | Q1 19  | QoQ    | YoY    |
|---------------------------------|--------------------------------------------------------------------------------------------------------------------------------------------------------------------------------------------------------------------------------------------------------------------------------------------------------------------------------------------------------------------------------------------------------------------------------------------------------------------------------------------------------------------------------------------------------------------------------------------------------------------------------------------------------------------------------------------------------------------------------------------------------------------------------------------------------------------------------------------------------------------------------------------------------------------------------------------------------------------------------------------------------------------------------------------------------------------------------------------------------------------------------------------------------------------------------------------------------------------------------------------------------------------------------------------------------------------------------------------------------------------------------------------------------------------------------------------------------------------------------------------------------------------------------------------------------------------------------------------------------------------------------------------------------------------------------------------------------------------------------------------------------------------------------------------------------------------------------------------------------------------------------------------------------------------------------------------------------------------------------------------------------------------------------------------------------------------------------------------------------------------------------|--------|--------|--------|--------|
| Net Sales                       | 13,524                                                                                                                                                                                                                                                                                                                                                                                                                                                                                                                                                                                                                                                                                                                                                                                                                                                                                                                                                                                                                                                                                                                                                                                                                                                                                                                                                                                                                                                                                                                                                                                                                                                                                                                                                                                                                                                                                                                                                                                                                                                                                                                         | 25,014 | 13,641 | -45.9% | -0.9%  |
| COGS                            | 11,999                                                                                                                                                                                                                                                                                                                                                                                                                                                                                                                                                                                                                                                                                                                                                                                                                                                                                                                                                                                                                                                                                                                                                                                                                                                                                                                                                                                                                                                                                                                                                                                                                                                                                                                                                                                                                                                                                                                                                                                                                                                                                                                         | 22,078 | 12,028 |        |        |
| Gross Profit                    | 1,525                                                                                                                                                                                                                                                                                                                                                                                                                                                                                                                                                                                                                                                                                                                                                                                                                                                                                                                                                                                                                                                                                                                                                                                                                                                                                                                                                                                                                                                                                                                                                                                                                                                                                                                                                                                                                                                                                                                                                                                                                                                                                                                          | 2,936  | 1,614  | -48.1% | -5.5%  |
| Gross Margin                    | 11.3%                                                                                                                                                                                                                                                                                                                                                                                                                                                                                                                                                                                                                                                                                                                                                                                                                                                                                                                                                                                                                                                                                                                                                                                                                                                                                                                                                                                                                                                                                                                                                                                                                                                                                                                                                                                                                                                                                                                                                                                                                                                                                                                          | 11.7%  | 11.8%  | -0.5%  | -0.6%  |
| Operating Expense               | 1,320                                                                                                                                                                                                                                                                                                                                                                                                                                                                                                                                                                                                                                                                                                                                                                                                                                                                                                                                                                                                                                                                                                                                                                                                                                                                                                                                                                                                                                                                                                                                                                                                                                                                                                                                                                                                                                                                                                                                                                                                                                                                                                                          | 2,002  | 1,393  |        |        |
| Operating Expense %             | 9.8%                                                                                                                                                                                                                                                                                                                                                                                                                                                                                                                                                                                                                                                                                                                                                                                                                                                                                                                                                                                                                                                                                                                                                                                                                                                                                                                                                                                                                                                                                                                                                                                                                                                                                                                                                                                                                                                                                                                                                                                                                                                                                                                           | 8.0%   | 10.2%  | 1.8%   | -0.5%  |
| Operating Income                | 205                                                                                                                                                                                                                                                                                                                                                                                                                                                                                                                                                                                                                                                                                                                                                                                                                                                                                                                                                                                                                                                                                                                                                                                                                                                                                                                                                                                                                                                                                                                                                                                                                                                                                                                                                                                                                                                                                                                                                                                                                                                                                                                            | 934    | 221    | -78.0% | -7.1%  |
| Operating Margin                | 1.5%                                                                                                                                                                                                                                                                                                                                                                                                                                                                                                                                                                                                                                                                                                                                                                                                                                                                                                                                                                                                                                                                                                                                                                                                                                                                                                                                                                                                                                                                                                                                                                                                                                                                                                                                                                                                                                                                                                                                                                                                                                                                                                                           | 3.7%   | 1.6%   | -2.2%  | -0.1%  |
| Non-operating Items             | 60                                                                                                                                                                                                                                                                                                                                                                                                                                                                                                                                                                                                                                                                                                                                                                                                                                                                                                                                                                                                                                                                                                                                                                                                                                                                                                                                                                                                                                                                                                                                                                                                                                                                                                                                                                                                                                                                                                                                                                                                                                                                                                                             | (52)   | 156    |        |        |
| Income before Tax               | 266                                                                                                                                                                                                                                                                                                                                                                                                                                                                                                                                                                                                                                                                                                                                                                                                                                                                                                                                                                                                                                                                                                                                                                                                                                                                                                                                                                                                                                                                                                                                                                                                                                                                                                                                                                                                                                                                                                                                                                                                                                                                                                                            | 882    | 377    | -69.9% | -29.6% |
| Income Tax                      | 58                                                                                                                                                                                                                                                                                                                                                                                                                                                                                                                                                                                                                                                                                                                                                                                                                                                                                                                                                                                                                                                                                                                                                                                                                                                                                                                                                                                                                                                                                                                                                                                                                                                                                                                                                                                                                                                                                                                                                                                                                                                                                                                             | 193    | 85     |        |        |
| Net Income                      | 207                                                                                                                                                                                                                                                                                                                                                                                                                                                                                                                                                                                                                                                                                                                                                                                                                                                                                                                                                                                                                                                                                                                                                                                                                                                                                                                                                                                                                                                                                                                                                                                                                                                                                                                                                                                                                                                                                                                                                                                                                                                                                                                            | 689    | 293    | -69.9% | -29.2% |
| Net Margin                      | 1.5%                                                                                                                                                                                                                                                                                                                                                                                                                                                                                                                                                                                                                                                                                                                                                                                                                                                                                                                                                                                                                                                                                                                                                                                                                                                                                                                                                                                                                                                                                                                                                                                                                                                                                                                                                                                                                                                                                                                                                                                                                                                                                                                           | 2.8%   | 2.1%   | -1.2%  | -0.6%  |
| Net income attributed to Primax | 276                                                                                                                                                                                                                                                                                                                                                                                                                                                                                                                                                                                                                                                                                                                                                                                                                                                                                                                                                                                                                                                                                                                                                                                                                                                                                                                                                                                                                                                                                                                                                                                                                                                                                                                                                                                                                                                                                                                                                                                                                                                                                                                            | 602    | 356    | -54.2% | -22.5% |
| EPS (NT\$)                      | 0.62                                                                                                                                                                                                                                                                                                                                                                                                                                                                                                                                                                                                                                                                                                                                                                                                                                                                                                                                                                                                                                                                                                                                                                                                                                                                                                                                                                                                                                                                                                                                                                                                                                                                                                                                                                                                                                                                                                                                                                                                                                                                                                                           | 1.35   | 0.80   |        |        |
|                                 | Maria de la constantia del constantia della constantia della constantia della constantia della constantia de |        |        |        |        |