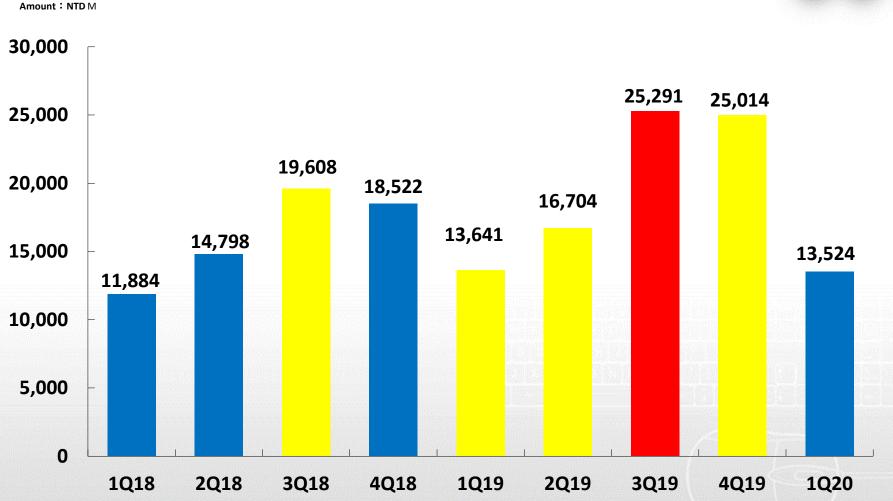

## 1Q20 Result

| Amount: NTD M                   | Q1 20                                                                                                                                                                                                                                                                                                                                                                                                                                                                                                                                                                                                                                                                                                                                                                                                                                                                                                                                                                                                                                                                                                                                                                                                                                                                                                                                                                                                                                                                                                                                                                                                                                                                                                                                                                                                                                                                                                                                                                                                                                                                                                                          | Q4 19  | Q1 19  | QoQ    | YoY    |
|---------------------------------|--------------------------------------------------------------------------------------------------------------------------------------------------------------------------------------------------------------------------------------------------------------------------------------------------------------------------------------------------------------------------------------------------------------------------------------------------------------------------------------------------------------------------------------------------------------------------------------------------------------------------------------------------------------------------------------------------------------------------------------------------------------------------------------------------------------------------------------------------------------------------------------------------------------------------------------------------------------------------------------------------------------------------------------------------------------------------------------------------------------------------------------------------------------------------------------------------------------------------------------------------------------------------------------------------------------------------------------------------------------------------------------------------------------------------------------------------------------------------------------------------------------------------------------------------------------------------------------------------------------------------------------------------------------------------------------------------------------------------------------------------------------------------------------------------------------------------------------------------------------------------------------------------------------------------------------------------------------------------------------------------------------------------------------------------------------------------------------------------------------------------------|--------|--------|--------|--------|
| Net Sales                       | 13,524                                                                                                                                                                                                                                                                                                                                                                                                                                                                                                                                                                                                                                                                                                                                                                                                                                                                                                                                                                                                                                                                                                                                                                                                                                                                                                                                                                                                                                                                                                                                                                                                                                                                                                                                                                                                                                                                                                                                                                                                                                                                                                                         | 25,014 | 13,641 | -45.9% | -0.9%  |
| COGS                            | 11,999                                                                                                                                                                                                                                                                                                                                                                                                                                                                                                                                                                                                                                                                                                                                                                                                                                                                                                                                                                                                                                                                                                                                                                                                                                                                                                                                                                                                                                                                                                                                                                                                                                                                                                                                                                                                                                                                                                                                                                                                                                                                                                                         | 22,078 | 12,028 |        |        |
| Gross Profit                    | 1,525                                                                                                                                                                                                                                                                                                                                                                                                                                                                                                                                                                                                                                                                                                                                                                                                                                                                                                                                                                                                                                                                                                                                                                                                                                                                                                                                                                                                                                                                                                                                                                                                                                                                                                                                                                                                                                                                                                                                                                                                                                                                                                                          | 2,936  | 1,614  | -48.1% | -5.5%  |
| Gross Margin                    | 11.3%                                                                                                                                                                                                                                                                                                                                                                                                                                                                                                                                                                                                                                                                                                                                                                                                                                                                                                                                                                                                                                                                                                                                                                                                                                                                                                                                                                                                                                                                                                                                                                                                                                                                                                                                                                                                                                                                                                                                                                                                                                                                                                                          | 11.7%  | 11.8%  | -0.5%  | -0.6%  |
| Operating Expense               | 1,320                                                                                                                                                                                                                                                                                                                                                                                                                                                                                                                                                                                                                                                                                                                                                                                                                                                                                                                                                                                                                                                                                                                                                                                                                                                                                                                                                                                                                                                                                                                                                                                                                                                                                                                                                                                                                                                                                                                                                                                                                                                                                                                          | 2,002  | 1,393  |        |        |
| Operating Expense %             | 9.8%                                                                                                                                                                                                                                                                                                                                                                                                                                                                                                                                                                                                                                                                                                                                                                                                                                                                                                                                                                                                                                                                                                                                                                                                                                                                                                                                                                                                                                                                                                                                                                                                                                                                                                                                                                                                                                                                                                                                                                                                                                                                                                                           | 8.0%   | 10.2%  | 1.8%   | -0.5%  |
| Operating Income                | 205                                                                                                                                                                                                                                                                                                                                                                                                                                                                                                                                                                                                                                                                                                                                                                                                                                                                                                                                                                                                                                                                                                                                                                                                                                                                                                                                                                                                                                                                                                                                                                                                                                                                                                                                                                                                                                                                                                                                                                                                                                                                                                                            | 934    | 221    | -78.0% | -7.1%  |
| Operating Margin                | 1.5%                                                                                                                                                                                                                                                                                                                                                                                                                                                                                                                                                                                                                                                                                                                                                                                                                                                                                                                                                                                                                                                                                                                                                                                                                                                                                                                                                                                                                                                                                                                                                                                                                                                                                                                                                                                                                                                                                                                                                                                                                                                                                                                           | 3.7%   | 1.6%   | -2.2%  | -0.1%  |
| Non-operating Items             | 60                                                                                                                                                                                                                                                                                                                                                                                                                                                                                                                                                                                                                                                                                                                                                                                                                                                                                                                                                                                                                                                                                                                                                                                                                                                                                                                                                                                                                                                                                                                                                                                                                                                                                                                                                                                                                                                                                                                                                                                                                                                                                                                             | (52)   | 156    |        |        |
| Income before Tax               | 266                                                                                                                                                                                                                                                                                                                                                                                                                                                                                                                                                                                                                                                                                                                                                                                                                                                                                                                                                                                                                                                                                                                                                                                                                                                                                                                                                                                                                                                                                                                                                                                                                                                                                                                                                                                                                                                                                                                                                                                                                                                                                                                            | 882    | 377    | -69.9% | -29.6% |
| Income Tax                      | 58                                                                                                                                                                                                                                                                                                                                                                                                                                                                                                                                                                                                                                                                                                                                                                                                                                                                                                                                                                                                                                                                                                                                                                                                                                                                                                                                                                                                                                                                                                                                                                                                                                                                                                                                                                                                                                                                                                                                                                                                                                                                                                                             | 193    | 85     |        |        |
| Net Income                      | 207                                                                                                                                                                                                                                                                                                                                                                                                                                                                                                                                                                                                                                                                                                                                                                                                                                                                                                                                                                                                                                                                                                                                                                                                                                                                                                                                                                                                                                                                                                                                                                                                                                                                                                                                                                                                                                                                                                                                                                                                                                                                                                                            | 689    | 293    | -69.9% | -29.2% |
| Net Margin                      | 1.5%                                                                                                                                                                                                                                                                                                                                                                                                                                                                                                                                                                                                                                                                                                                                                                                                                                                                                                                                                                                                                                                                                                                                                                                                                                                                                                                                                                                                                                                                                                                                                                                                                                                                                                                                                                                                                                                                                                                                                                                                                                                                                                                           | 2.8%   | 2.1%   | -1.2%  | -0.6%  |
| Net income attributed to Primax | 276                                                                                                                                                                                                                                                                                                                                                                                                                                                                                                                                                                                                                                                                                                                                                                                                                                                                                                                                                                                                                                                                                                                                                                                                                                                                                                                                                                                                                                                                                                                                                                                                                                                                                                                                                                                                                                                                                                                                                                                                                                                                                                                            | 602    | 356    | -54.2% | -22.5% |
| EPS (NT\$)                      | 0.62                                                                                                                                                                                                                                                                                                                                                                                                                                                                                                                                                                                                                                                                                                                                                                                                                                                                                                                                                                                                                                                                                                                                                                                                                                                                                                                                                                                                                                                                                                                                                                                                                                                                                                                                                                                                                                                                                                                                                                                                                                                                                                                           | 1.35   | 0.80   |        |        |
|                                 | Maria de la constantia del constantia della constantia della constantia della constantia della constantia de |        |        |        |        |

### **Quarterly Sales**