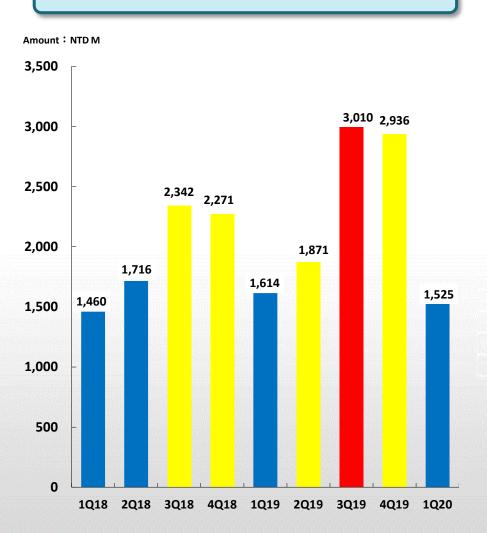

## 1Q20 Result

| Amount: NTD M                   | Q1 20                                                                                                                                                                                                                                                                                                                                                                                                                                                                                                                                                                                                                                                                                                                                                                                                                                                                                                                                                                                                                                                                                                                                                                                                                                                                                                                                                                                                                                                                                                                                                                                                                                                                                                                                                                                                                                                                                                                                                                                                                                                                                                                          | Q4 19  | Q1 19  | QoQ    | YoY    |
|---------------------------------|--------------------------------------------------------------------------------------------------------------------------------------------------------------------------------------------------------------------------------------------------------------------------------------------------------------------------------------------------------------------------------------------------------------------------------------------------------------------------------------------------------------------------------------------------------------------------------------------------------------------------------------------------------------------------------------------------------------------------------------------------------------------------------------------------------------------------------------------------------------------------------------------------------------------------------------------------------------------------------------------------------------------------------------------------------------------------------------------------------------------------------------------------------------------------------------------------------------------------------------------------------------------------------------------------------------------------------------------------------------------------------------------------------------------------------------------------------------------------------------------------------------------------------------------------------------------------------------------------------------------------------------------------------------------------------------------------------------------------------------------------------------------------------------------------------------------------------------------------------------------------------------------------------------------------------------------------------------------------------------------------------------------------------------------------------------------------------------------------------------------------------|--------|--------|--------|--------|
| Net Sales                       | 13,524                                                                                                                                                                                                                                                                                                                                                                                                                                                                                                                                                                                                                                                                                                                                                                                                                                                                                                                                                                                                                                                                                                                                                                                                                                                                                                                                                                                                                                                                                                                                                                                                                                                                                                                                                                                                                                                                                                                                                                                                                                                                                                                         | 25,014 | 13,641 | -45.9% | -0.9%  |
| COGS                            | 11,999                                                                                                                                                                                                                                                                                                                                                                                                                                                                                                                                                                                                                                                                                                                                                                                                                                                                                                                                                                                                                                                                                                                                                                                                                                                                                                                                                                                                                                                                                                                                                                                                                                                                                                                                                                                                                                                                                                                                                                                                                                                                                                                         | 22,078 | 12,028 |        |        |
| Gross Profit                    | 1,525                                                                                                                                                                                                                                                                                                                                                                                                                                                                                                                                                                                                                                                                                                                                                                                                                                                                                                                                                                                                                                                                                                                                                                                                                                                                                                                                                                                                                                                                                                                                                                                                                                                                                                                                                                                                                                                                                                                                                                                                                                                                                                                          | 2,936  | 1,614  | -48.1% | -5.5%  |
| Gross Margin                    | 11.3%                                                                                                                                                                                                                                                                                                                                                                                                                                                                                                                                                                                                                                                                                                                                                                                                                                                                                                                                                                                                                                                                                                                                                                                                                                                                                                                                                                                                                                                                                                                                                                                                                                                                                                                                                                                                                                                                                                                                                                                                                                                                                                                          | 11.7%  | 11.8%  | -0.5%  | -0.6%  |
| Operating Expense               | 1,320                                                                                                                                                                                                                                                                                                                                                                                                                                                                                                                                                                                                                                                                                                                                                                                                                                                                                                                                                                                                                                                                                                                                                                                                                                                                                                                                                                                                                                                                                                                                                                                                                                                                                                                                                                                                                                                                                                                                                                                                                                                                                                                          | 2,002  | 1,393  |        |        |
| Operating Expense %             | 9.8%                                                                                                                                                                                                                                                                                                                                                                                                                                                                                                                                                                                                                                                                                                                                                                                                                                                                                                                                                                                                                                                                                                                                                                                                                                                                                                                                                                                                                                                                                                                                                                                                                                                                                                                                                                                                                                                                                                                                                                                                                                                                                                                           | 8.0%   | 10.2%  | 1.8%   | -0.5%  |
| Operating Income                | 205                                                                                                                                                                                                                                                                                                                                                                                                                                                                                                                                                                                                                                                                                                                                                                                                                                                                                                                                                                                                                                                                                                                                                                                                                                                                                                                                                                                                                                                                                                                                                                                                                                                                                                                                                                                                                                                                                                                                                                                                                                                                                                                            | 934    | 221    | -78.0% | -7.1%  |
| Operating Margin                | 1.5%                                                                                                                                                                                                                                                                                                                                                                                                                                                                                                                                                                                                                                                                                                                                                                                                                                                                                                                                                                                                                                                                                                                                                                                                                                                                                                                                                                                                                                                                                                                                                                                                                                                                                                                                                                                                                                                                                                                                                                                                                                                                                                                           | 3.7%   | 1.6%   | -2.2%  | -0.1%  |
| Non-operating Items             | 60                                                                                                                                                                                                                                                                                                                                                                                                                                                                                                                                                                                                                                                                                                                                                                                                                                                                                                                                                                                                                                                                                                                                                                                                                                                                                                                                                                                                                                                                                                                                                                                                                                                                                                                                                                                                                                                                                                                                                                                                                                                                                                                             | (52)   | 156    |        |        |
| Income before Tax               | 266                                                                                                                                                                                                                                                                                                                                                                                                                                                                                                                                                                                                                                                                                                                                                                                                                                                                                                                                                                                                                                                                                                                                                                                                                                                                                                                                                                                                                                                                                                                                                                                                                                                                                                                                                                                                                                                                                                                                                                                                                                                                                                                            | 882    | 377    | -69.9% | -29.6% |
| Income Tax                      | 58                                                                                                                                                                                                                                                                                                                                                                                                                                                                                                                                                                                                                                                                                                                                                                                                                                                                                                                                                                                                                                                                                                                                                                                                                                                                                                                                                                                                                                                                                                                                                                                                                                                                                                                                                                                                                                                                                                                                                                                                                                                                                                                             | 193    | 85     |        |        |
| Net Income                      | 207                                                                                                                                                                                                                                                                                                                                                                                                                                                                                                                                                                                                                                                                                                                                                                                                                                                                                                                                                                                                                                                                                                                                                                                                                                                                                                                                                                                                                                                                                                                                                                                                                                                                                                                                                                                                                                                                                                                                                                                                                                                                                                                            | 689    | 293    | -69.9% | -29.2% |
| Net Margin                      | 1.5%                                                                                                                                                                                                                                                                                                                                                                                                                                                                                                                                                                                                                                                                                                                                                                                                                                                                                                                                                                                                                                                                                                                                                                                                                                                                                                                                                                                                                                                                                                                                                                                                                                                                                                                                                                                                                                                                                                                                                                                                                                                                                                                           | 2.8%   | 2.1%   | -1.2%  | -0.6%  |
| Net income attributed to Primax | 276                                                                                                                                                                                                                                                                                                                                                                                                                                                                                                                                                                                                                                                                                                                                                                                                                                                                                                                                                                                                                                                                                                                                                                                                                                                                                                                                                                                                                                                                                                                                                                                                                                                                                                                                                                                                                                                                                                                                                                                                                                                                                                                            | 602    | 356    | -54.2% | -22.5% |
| EPS (NT\$)                      | 0.62                                                                                                                                                                                                                                                                                                                                                                                                                                                                                                                                                                                                                                                                                                                                                                                                                                                                                                                                                                                                                                                                                                                                                                                                                                                                                                                                                                                                                                                                                                                                                                                                                                                                                                                                                                                                                                                                                                                                                                                                                                                                                                                           | 1.35   | 0.80   |        |        |
|                                 | Maria de la constantia del constantia della constantia della constantia della constantia della constantia de |        |        |        |        |

### **Gross Profit • Gross Margin**

#### **Gross Profit**