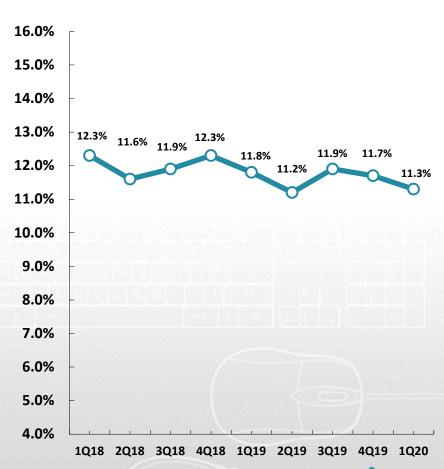

## 1Q20 Result

| Amount: NTD M                   | Q1 20                                                                                                                                                                                                                                                                                                                                                                                                                                                                                                                                                                                                                                                                                                                                                                                                                                                                                                                                                                                                                                                                                                                                                                                                                                                                                                                                                                                                                                                                                                                                                                                                                                                                                                                                                                                                                                                                                                                                                                                                                                                                                                                          | Q4 19  | Q1 19  | QoQ    | YoY    |
|---------------------------------|--------------------------------------------------------------------------------------------------------------------------------------------------------------------------------------------------------------------------------------------------------------------------------------------------------------------------------------------------------------------------------------------------------------------------------------------------------------------------------------------------------------------------------------------------------------------------------------------------------------------------------------------------------------------------------------------------------------------------------------------------------------------------------------------------------------------------------------------------------------------------------------------------------------------------------------------------------------------------------------------------------------------------------------------------------------------------------------------------------------------------------------------------------------------------------------------------------------------------------------------------------------------------------------------------------------------------------------------------------------------------------------------------------------------------------------------------------------------------------------------------------------------------------------------------------------------------------------------------------------------------------------------------------------------------------------------------------------------------------------------------------------------------------------------------------------------------------------------------------------------------------------------------------------------------------------------------------------------------------------------------------------------------------------------------------------------------------------------------------------------------------|--------|--------|--------|--------|
| Net Sales                       | 13,524                                                                                                                                                                                                                                                                                                                                                                                                                                                                                                                                                                                                                                                                                                                                                                                                                                                                                                                                                                                                                                                                                                                                                                                                                                                                                                                                                                                                                                                                                                                                                                                                                                                                                                                                                                                                                                                                                                                                                                                                                                                                                                                         | 25,014 | 13,641 | -45.9% | -0.9%  |
| COGS                            | 11,999                                                                                                                                                                                                                                                                                                                                                                                                                                                                                                                                                                                                                                                                                                                                                                                                                                                                                                                                                                                                                                                                                                                                                                                                                                                                                                                                                                                                                                                                                                                                                                                                                                                                                                                                                                                                                                                                                                                                                                                                                                                                                                                         | 22,078 | 12,028 |        |        |
| Gross Profit                    | 1,525                                                                                                                                                                                                                                                                                                                                                                                                                                                                                                                                                                                                                                                                                                                                                                                                                                                                                                                                                                                                                                                                                                                                                                                                                                                                                                                                                                                                                                                                                                                                                                                                                                                                                                                                                                                                                                                                                                                                                                                                                                                                                                                          | 2,936  | 1,614  | -48.1% | -5.5%  |
| Gross Margin                    | 11.3%                                                                                                                                                                                                                                                                                                                                                                                                                                                                                                                                                                                                                                                                                                                                                                                                                                                                                                                                                                                                                                                                                                                                                                                                                                                                                                                                                                                                                                                                                                                                                                                                                                                                                                                                                                                                                                                                                                                                                                                                                                                                                                                          | 11.7%  | 11.8%  | -0.5%  | -0.6%  |
| Operating Expense               | 1,320                                                                                                                                                                                                                                                                                                                                                                                                                                                                                                                                                                                                                                                                                                                                                                                                                                                                                                                                                                                                                                                                                                                                                                                                                                                                                                                                                                                                                                                                                                                                                                                                                                                                                                                                                                                                                                                                                                                                                                                                                                                                                                                          | 2,002  | 1,393  |        |        |
| Operating Expense %             | 9.8%                                                                                                                                                                                                                                                                                                                                                                                                                                                                                                                                                                                                                                                                                                                                                                                                                                                                                                                                                                                                                                                                                                                                                                                                                                                                                                                                                                                                                                                                                                                                                                                                                                                                                                                                                                                                                                                                                                                                                                                                                                                                                                                           | 8.0%   | 10.2%  | 1.8%   | -0.5%  |
| Operating Income                | 205                                                                                                                                                                                                                                                                                                                                                                                                                                                                                                                                                                                                                                                                                                                                                                                                                                                                                                                                                                                                                                                                                                                                                                                                                                                                                                                                                                                                                                                                                                                                                                                                                                                                                                                                                                                                                                                                                                                                                                                                                                                                                                                            | 934    | 221    | -78.0% | -7.1%  |
| Operating Margin                | 1.5%                                                                                                                                                                                                                                                                                                                                                                                                                                                                                                                                                                                                                                                                                                                                                                                                                                                                                                                                                                                                                                                                                                                                                                                                                                                                                                                                                                                                                                                                                                                                                                                                                                                                                                                                                                                                                                                                                                                                                                                                                                                                                                                           | 3.7%   | 1.6%   | -2.2%  | -0.1%  |
| Non-operating Items             | 60                                                                                                                                                                                                                                                                                                                                                                                                                                                                                                                                                                                                                                                                                                                                                                                                                                                                                                                                                                                                                                                                                                                                                                                                                                                                                                                                                                                                                                                                                                                                                                                                                                                                                                                                                                                                                                                                                                                                                                                                                                                                                                                             | (52)   | 156    |        |        |
| Income before Tax               | 266                                                                                                                                                                                                                                                                                                                                                                                                                                                                                                                                                                                                                                                                                                                                                                                                                                                                                                                                                                                                                                                                                                                                                                                                                                                                                                                                                                                                                                                                                                                                                                                                                                                                                                                                                                                                                                                                                                                                                                                                                                                                                                                            | 882    | 377    | -69.9% | -29.6% |
| Income Tax                      | 58                                                                                                                                                                                                                                                                                                                                                                                                                                                                                                                                                                                                                                                                                                                                                                                                                                                                                                                                                                                                                                                                                                                                                                                                                                                                                                                                                                                                                                                                                                                                                                                                                                                                                                                                                                                                                                                                                                                                                                                                                                                                                                                             | 193    | 85     |        |        |
| Net Income                      | 207                                                                                                                                                                                                                                                                                                                                                                                                                                                                                                                                                                                                                                                                                                                                                                                                                                                                                                                                                                                                                                                                                                                                                                                                                                                                                                                                                                                                                                                                                                                                                                                                                                                                                                                                                                                                                                                                                                                                                                                                                                                                                                                            | 689    | 293    | -69.9% | -29.2% |
| Net Margin                      | 1.5%                                                                                                                                                                                                                                                                                                                                                                                                                                                                                                                                                                                                                                                                                                                                                                                                                                                                                                                                                                                                                                                                                                                                                                                                                                                                                                                                                                                                                                                                                                                                                                                                                                                                                                                                                                                                                                                                                                                                                                                                                                                                                                                           | 2.8%   | 2.1%   | -1.2%  | -0.6%  |
| Net income attributed to Primax | 276                                                                                                                                                                                                                                                                                                                                                                                                                                                                                                                                                                                                                                                                                                                                                                                                                                                                                                                                                                                                                                                                                                                                                                                                                                                                                                                                                                                                                                                                                                                                                                                                                                                                                                                                                                                                                                                                                                                                                                                                                                                                                                                            | 602    | 356    | -54.2% | -22.5% |
| EPS (NT\$)                      | 0.62                                                                                                                                                                                                                                                                                                                                                                                                                                                                                                                                                                                                                                                                                                                                                                                                                                                                                                                                                                                                                                                                                                                                                                                                                                                                                                                                                                                                                                                                                                                                                                                                                                                                                                                                                                                                                                                                                                                                                                                                                                                                                                                           | 1.35   | 0.80   |        |        |
|                                 | Maria de la constantia del constantia della constantia della constantia della constantia della constantia de |        |        |        |        |

### **Gross Profit • Gross Margin**

#### **Gross Margin**